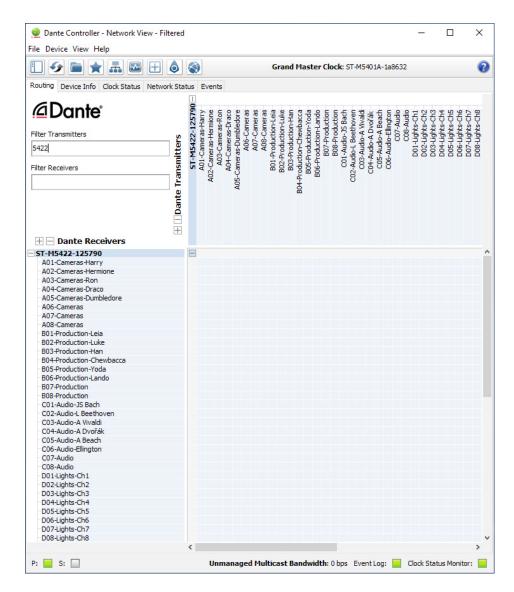

Dante Controller example showing default Dante Channel Labels for Audio Engine 1

M5422-02 Audio Engine 1 example Channel Configuration webpage showing Channel Labels filled with custom names

Dante Controller example showing custom Channel Labels for Audio Engine 1