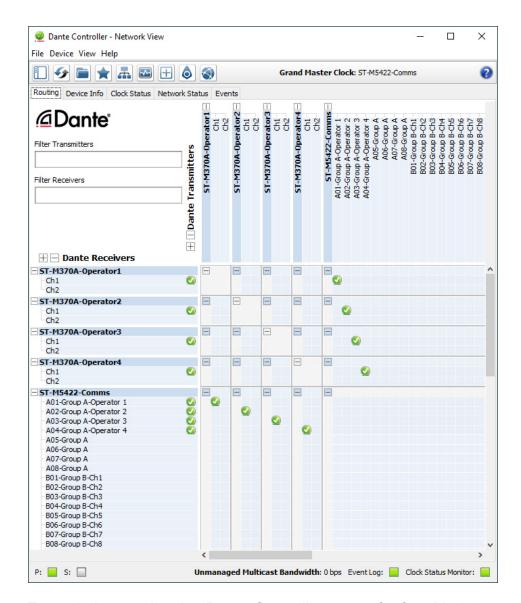

Dante Controller example showing default Channel Labels for Group A configured for the Audio Switching Operating Mode

Example image showing Dante Controller routes for four Model 370A Intercom Beltpacks connected together using a single Model 5422 Party-Line group