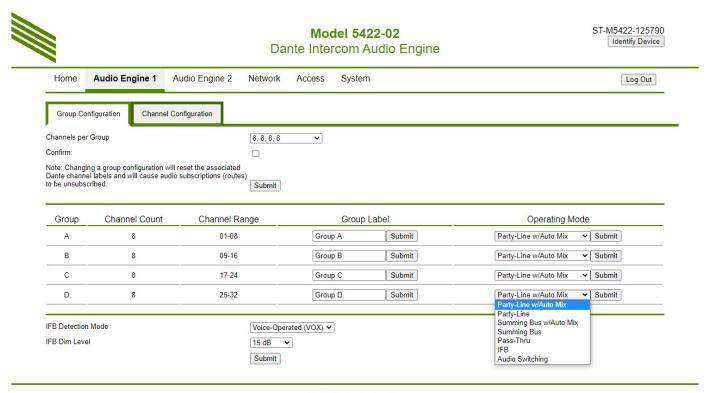

## **Model 5422 Audio Engine Example Images**

Studio Technologies, Inc.

M5422-02 Audio Engine 1 example Group Configuration webpage showing Operating Modes

**Note:** For Model 5422 Dante Intercom Audio Engine units running Main Firmware version 2.00 and later.