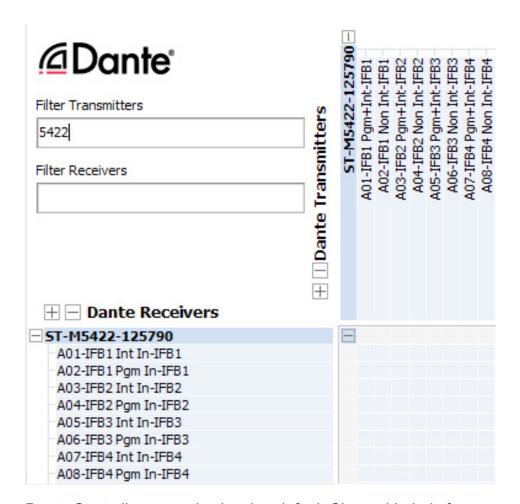

Dante Controller example showing default Channel Labels for Group A configured for the IFB Operating Mode

|                                        |                        | ST-M5422-125790 - | -Sw1-  | -Sw1-  | -Sw2                | SW2<br>SW3                                  | -Sw3                 | Off-Sw4                                     |
|----------------------------------------|------------------------|-------------------|--------|--------|---------------------|---------------------------------------------|----------------------|---------------------------------------------|
| Filter Transmitters                    | S                      | 2-1               | é      | ρĢ     | į                   | غَ فَ                                       | OFF                  | ē ģ                                         |
| 5422                                   | tte                    | <b>4542</b>       | 1 Norr | Norn   | 2 Norr              | Nort                                        | Norn                 | 4 Norn                                      |
| Filter Receivers                       | +   Dante Transmitters | -1S               | A01-5w | A02-5W | A03-Sw2 Norm On-Sw2 | A04-5w2 Norm Off-5w2<br>A05-5w3 Norm On-5w3 | A06-5w3 Norm Off-5w3 | A07-5w4 Norm On-5w4<br>A08-5w4 Norm Off-5w4 |
|                                        |                        |                   |        |        |                     |                                             |                      |                                             |
| ST-M5422-125790<br>- A01-Sw1 Audio-Sw1 |                        |                   |        |        |                     |                                             |                      |                                             |
| A01-SW1 Addio-SW1 A02-SW1 Control-SW1  |                        |                   |        |        |                     |                                             |                      |                                             |
| A03-Sw2 Audio-Sw2                      |                        |                   |        |        |                     |                                             |                      |                                             |
| -A04-Sw2 Control-Sw2                   |                        |                   |        |        |                     |                                             |                      |                                             |
| -A05-Sw3 Audio-Sw3                     |                        |                   |        |        |                     |                                             |                      |                                             |
| A06-Sw3 Control-Sw3                    |                        |                   |        |        |                     |                                             |                      |                                             |
| A07-Sw4 Audio-Sw4                      |                        |                   |        |        |                     |                                             |                      |                                             |
| A08-Sw4 Control-Sw4                    |                        |                   |        |        |                     |                                             |                      |                                             |