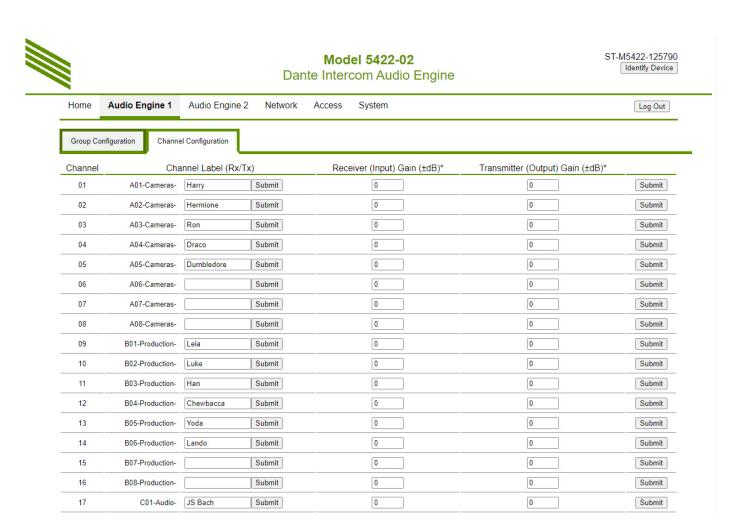

Dante Controller example showing default Dante Channel Labels for Audio Engine 1

M5422-02 Audio Engine 1 example Channel Configuration webpage showing Channel Labels filled with custom names

Dante Controller example showing custom Channel Labels for Audio Engine 1