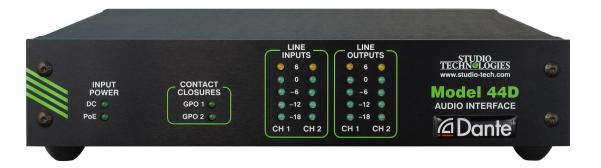

# Model 44D AUDIO INTERFACE

## **Configuration Guide**

This Configuration Guide is applicable for serial numbers M44D-01151 and later with application firmware 2.1 and later and Dante® firmware 2.0.0 (Ultimo 3.10.1.12) and later

Also applicable to units with serial numbers M44D-00151 to 00250







"Original" Model 44D back panel with serial numbers 00151-00250 (upper); "Updated" Model 44D back panel with serial numbers 01151-later (lower)

#### **SW1 – Line Input Nominal Level**



+4 dBu (SMPTE, +4 dBu = -20 dBFS)



0 dBu (EBU, 0 dBu = -18 dBFS)

#### **SW2 – Line Output Nominal Level**



+4 dBu (SMPTE, +4 dBu = -20 dBFS)



0 dBu (EBU, 0 dBu = -18 dBFS)

#### SW3 – 10 kHz Low-Pass Filter



Disabled



Enabled

### **SW4 – Operating Mode**



Audio Interface



Tone Generator