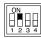

# Model 44D AUDIO INTERFACE

## **Configuration Guide**

This Configuration Guide is applicable for serial numbers M44D-01151 and later with application firmware 2.1 and later and Dante® firmware 2.0.0 (Ultimo 3.10.1.12) and later

Also applicable to units with serial numbers M44D-00151 to 00250







"Original" Model 44D back panel with serial numbers 00151-00250 (upper); "Updated" Model 44D back panel with serial numbers 01151-later (lower)

#### **SW1 – Line Input Nominal Level**



+4 dBu (SMPTE, +4 dBu = -20 dBFS)



0 dBu (EBU, 0 dBu = -18 dBFS)

#### **SW2 – Line Output Nominal Level**



+4 dBu (SMPTE, +4 dBu = -20 dBFS)



0 dBu (EBU, 0 dBu = -18 dBFS)

#### SW3 – 10 kHz Low-Pass Filter



Disabled



Enabled

### **SW4 – Operating Mode**



Audio Interface



Tone Generator