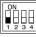

#### **SW1 – Line Input Nominal Level**

+4 dBu (SMPTE, +4 dBu = -20 dBFS)

0 dBu (EBU, 0 dBu = -18 dBFS)

#### **SW2 – Line Output Nominal Level**

+4 dBu (SMPTE, +4 dBu = -20 dBFS)

0 dBu (EBU, 0 dBu = -18 dBFS)

#### SW3 – 10 kHz Low-Pass Filter

Disabled

Enabled

### **SW4 – Operating Mode**

Audio Interface

Tone Generator