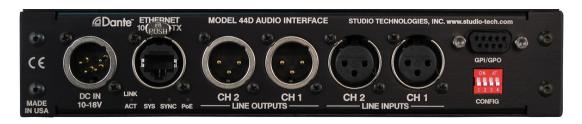

"Original" Model 44D back panel with serial numbers 00151-00250 (upper); "Updated" Model 44D back panel with serial numbers 01151-later (lower)