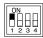

#### **SW1 – Line Input Nominal Level**

+4 dBu (SMPTE, +4 dBu = -20 dBFS)

0 dBu (EBU, 0 dBu = -18 dBFS)