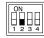

#### **SW2 – Line Output Nominal Level**

+4 dBu (SMPTE, +4 dBu = -20 dBFS)

0 dBu (EBU, 0 dBu = -18 dBFS)