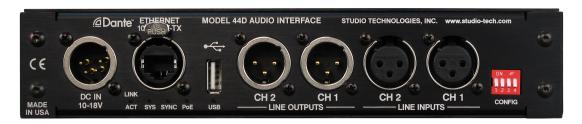

"Original" Model 44D back panel with serial numbers 00151-00250 (upper); "Updated" Model 44D back panel with serial numbers 01151-later (lower)