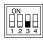

# Model 44D AUDIO INTERFACE

## **Configuration Guide**

This Configuration Guide is applicable for serial numbers M44D-01151 and later with application firmware 2.1 and later and Dante® firmware 2.0.0 (Ultimo 3.10.1.12) and later

Also applicable to units with serial numbers M44D-00151 to 00250







"Original" Model 44D back panel with serial numbers 00151-00250 (upper); "Updated" Model 44D back panel with serial numbers 01151-later (lower)

#### **SW1 – Line Input Nominal Level**



+4 dBu (SMPTE, +4 dBu = -20 dBFS)



0 dBu (EBU, 0 dBu = -18 dBFS)

#### **SW2 – Line Output Nominal Level**



+4 dBu (SMPTE, +4 dBu = -20 dBFS)



0 dBu (EBU, 0 dBu = -18 dBFS)

#### SW3 – 10 kHz Low-Pass Filter



Disabled



Enabled

### **SW4 – Operating Mode**



Audio Interface



Tone Generator