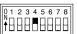

# **Configuration Guide**

This Configuration Guide is applicable for the following serial numbers:

M240-00151 and later

Push to Talk

Hybrid (press and hold to enable, tap to latch)

#### SW3-2 - Button 2 Mode

Push to Talk

Hybrid (press and hold to enable, tap to latch)

#### SW3-3 - Button 3 Mode

Push to Talk

Hybrid (press and hold to enable, tap to latch)

#### SW3-4 – Button 4 Mode

Push to Talk

Hybrid (press and hold to enable, tap to latch)