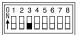

#### SW3-2 - Button 2 Mode

Push to Talk

Hybrid (press and hold to enable, tap to latch)

#### SW3-3 - Button 3 Mode

Push to Talk

Hybrid (press and hold to enable, tap to latch)

#### SW3-4 – Button 4 Mode

Push to Talk

Hybrid (press and hold to enable, tap to latch)