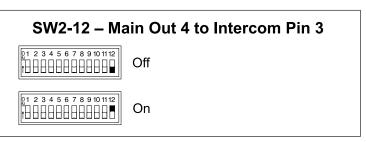

# Model 240 Producer's Console



# **Configuration Guide**

This Configuration Guide is applicable for the following serial numbers:

M240-00151 and later





























Push to Talk



Hybrid (press and hold to enable, tap to latch)

#### SW3-5 - Intercom Listen Mode



Auto



Always On

#### SW3-2 - Button 2 Mode



Push to Talk



Hybrid (press and hold to enable, tap to latch)

#### SW3-6 - Multi-Unit Mode



Secondary



Primary

#### SW3-3 - Button 3 Mode



Push to Talk



Hybrid (press and hold to enable, tap to latch)

## **SW3-7 – Main Out 2 Program Audio Source**



Line Input 1

Program Audio source for Main Out 1 & 3 is always Line Input 1.



Line Input 2

#### SW3-4 – Button 4 Mode



Push to Talk



Hybrid (press and hold to enable, tap to latch)

### SW3-8 – Main Out 4 Program Audio Source



Line Input 1

Program Audio source for Main Out 1 & 3 is always Line Input 1.



Line Input 2