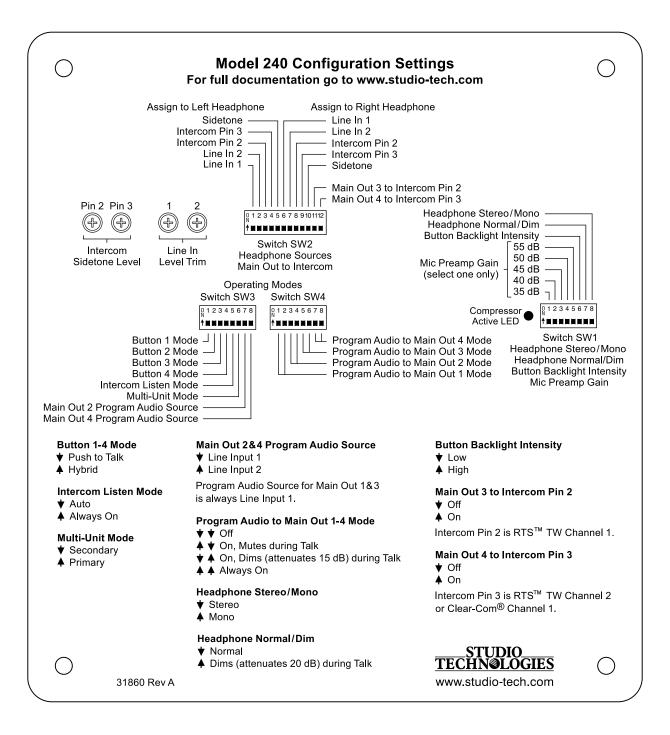

# **Configuration Guide**

This Configuration Guide is applicable for the following serial numbers:

M240-00151 and later

Push to Talk

Hybrid (press and hold to enable, tap to latch)

#### SW3-5 - Intercom Listen Mode

Auto

Always On

#### SW3-2 - Button 2 Mode

Push to Talk

Hybrid (press and hold to enable, tap to latch)

#### SW3-6 - Multi-Unit Mode

Secondary

Primary

#### SW3-3 - Button 3 Mode

Push to Talk

Hybrid (press and hold to enable, tap to latch)

## **SW3-7 – Main Out 2 Program Audio Source**

Line Input 1

Program Audio source for Main Out 1 & 3 is always Line Input 1.

Line Input 2

#### SW3-4 – Button 4 Mode

Push to Talk

Hybrid (press and hold to enable, tap to latch)

### SW3-8 – Main Out 4 Program Audio Source

Line Input 1

Program Audio source for Main Out 1 & 3 is always Line Input 1.

Line Input 2