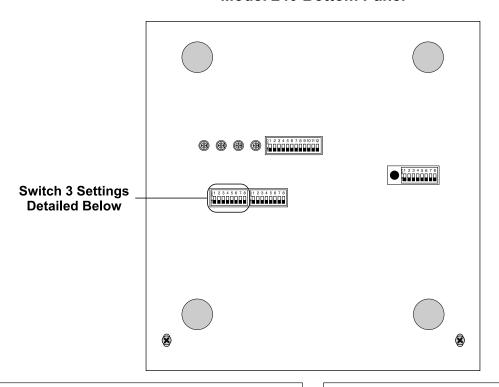

#### SW3-5 - Intercom Listen Mode

Auto

Always On

#### SW3-2 - Button 2 Mode

Push to Talk

Hybrid (press and hold to enable, tap to latch)

#### SW3-6 - Multi-Unit Mode

Secondary

Primary

#### SW3-3 - Button 3 Mode

Push to Talk

Hybrid (press and hold to enable, tap to latch)

## **SW3-7 – Main Out 2 Program Audio Source**

Line Input 1

Program Audio source for Main Out 1 & 3 is always Line Input 1.

Line Input 2

#### SW3-4 – Button 4 Mode

Push to Talk

Hybrid (press and hold to enable, tap to latch)

### SW3-8 – Main Out 4 Program Audio Source

Line Input 1

Program Audio source for Main Out 1 & 3 is always Line Input 1.

Line Input 2