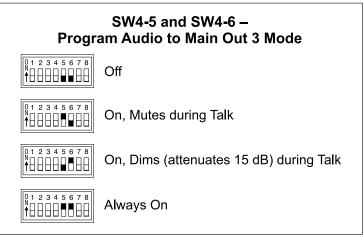

### SW3-8 – Main Out 4 Program Audio Source

Line Input 1

Program Audio source for Main Out 1 & 3 is always Line Input 1.

Line Input 2