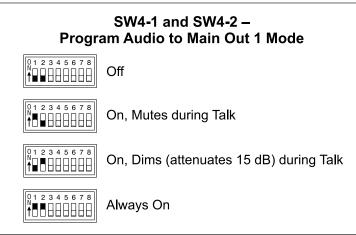

## **SW3-7 – Main Out 2 Program Audio Source**

Line Input 1

Program Audio source for Main Out 1 & 3 is always Line Input 1.

Line Input 2