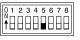

#### SW3-5 - Intercom Listen Mode

Auto

Always On

#### SW3-2 - Button 2 Mode

Push to Talk

Hybrid (press and hold to enable, tap to latch)

#### SW3-6 - Multi-Unit Mode

Secondary

Primary

#### SW3-3 - Button 3 Mode

Push to Talk

Hybrid (press and hold to enable, tap to latch)

## **SW3-7 – Main Out 2 Program Audio Source**

Line Input 1

Program Audio source for Main Out 1 & 3 is always Line Input 1.

Line Input 2

#### SW3-4 – Button 4 Mode

Push to Talk

Hybrid (press and hold to enable, tap to latch)

### SW3-8 – Main Out 4 Program Audio Source

Line Input 1

Program Audio source for Main Out 1 & 3 is always Line Input 1.

Line Input 2