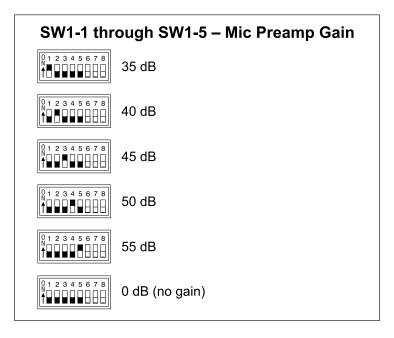

# Model 240 Producer's Console



# **Configuration Guide**

This Configuration Guide is applicable for the following serial numbers:

M240-00151 and later





























Push to Talk



Hybrid (press and hold to enable, tap to latch)

#### SW3-5 - Intercom Listen Mode



Auto



Always On

#### SW3-2 - Button 2 Mode



Push to Talk



Hybrid (press and hold to enable, tap to latch)

#### SW3-6 - Multi-Unit Mode



Secondary



Primary

#### SW3-3 - Button 3 Mode



Push to Talk



Hybrid (press and hold to enable, tap to latch)

## **SW3-7 – Main Out 2 Program Audio Source**



Line Input 1

Program Audio source for Main Out 1 & 3 is always Line Input 1.



Line Input 2

#### SW3-4 – Button 4 Mode



Push to Talk



Hybrid (press and hold to enable, tap to latch)

### SW3-8 – Main Out 4 Program Audio Source



Line Input 1

Program Audio source for Main Out 1 & 3 is always Line Input 1.



Line Input 2