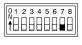

# **Configuration Guide**

This Configuration Guide is applicable for the following serial numbers:

M240-00151 and later

Push to Talk

Hybrid (press and hold to enable, tap to latch)