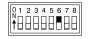

#### SW3-5 - Intercom Listen Mode

Auto

Always On

#### SW3-6 - Multi-Unit Mode

Secondary

Primary

## **SW3-7 – Main Out 2 Program Audio Source**

Line Input 1

Program Audio source for Main Out 1 & 3 is always Line Input 1.

Line Input 2