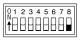

#### SW3-5 - Intercom Listen Mode

Auto

Always On

#### SW3-6 - Multi-Unit Mode

Secondary

Primary

## **SW3-7 – Main Out 2 Program Audio Source**

Line Input 1

Program Audio source for Main Out 1 & 3 is always Line Input 1.

Line Input 2

### SW3-8 – Main Out 4 Program Audio Source

Line Input 1

Program Audio source for Main Out 1 & 3 is always Line Input 1.

Line Input 2