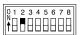

# Model 240 Producer's Console



# **Configuration Guide**

This Configuration Guide is applicable for the following serial numbers:

M240-00151 and later





























Push to Talk



Hybrid (press and hold to enable, tap to latch)

#### SW3-5 - Intercom Listen Mode



Auto



Always On

#### SW3-2 - Button 2 Mode



Push to Talk



Hybrid (press and hold to enable, tap to latch)

#### SW3-6 - Multi-Unit Mode



Secondary



Primary

#### SW3-3 - Button 3 Mode



Push to Talk



Hybrid (press and hold to enable, tap to latch)

## **SW3-7 – Main Out 2 Program Audio Source**



Line Input 1

Program Audio source for Main Out 1 & 3 is always Line Input 1.



Line Input 2

#### SW3-4 – Button 4 Mode



Push to Talk



Hybrid (press and hold to enable, tap to latch)

### SW3-8 – Main Out 4 Program Audio Source



Line Input 1

Program Audio source for Main Out 1 & 3 is always Line Input 1.



Line Input 2