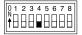

# **Configuration Guide**

This Configuration Guide is applicable for the following serial numbers:

M240-00151 and later

Push to Talk

Hybrid (press and hold to enable, tap to latch)

#### SW3-2 - Button 2 Mode

Push to Talk

Hybrid (press and hold to enable, tap to latch)

#### SW3-3 - Button 3 Mode

Push to Talk

Hybrid (press and hold to enable, tap to latch)

#### SW3-4 – Button 4 Mode

Push to Talk

Hybrid (press and hold to enable, tap to latch)