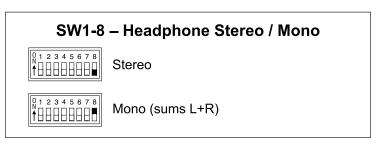

# Model 240 Producer's Console



# **Configuration Guide**

This Configuration Guide is applicable for the following serial numbers:

M240-00151 and later





























Push to Talk



Hybrid (press and hold to enable, tap to latch)

#### SW3-5 - Intercom Listen Mode



Auto



Always On

#### SW3-2 - Button 2 Mode



Push to Talk



Hybrid (press and hold to enable, tap to latch)

#### SW3-6 - Multi-Unit Mode



Secondary



Primary

#### SW3-3 - Button 3 Mode



Push to Talk



Hybrid (press and hold to enable, tap to latch)

## **SW3-7 – Main Out 2 Program Audio Source**



Line Input 1

Program Audio source for Main Out 1 & 3 is always Line Input 1.



Line Input 2

#### SW3-4 – Button 4 Mode



Push to Talk



Hybrid (press and hold to enable, tap to latch)

### SW3-8 – Main Out 4 Program Audio Source



Line Input 1

Program Audio source for Main Out 1 & 3 is always Line Input 1.



Line Input 2