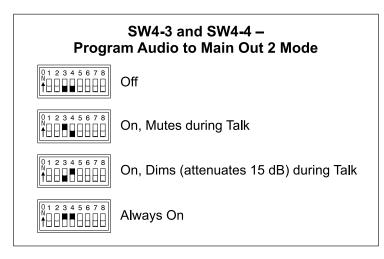

## **SW3-7 – Main Out 2 Program Audio Source**

Line Input 1

Program Audio source for Main Out 1 & 3 is always Line Input 1.

Line Input 2