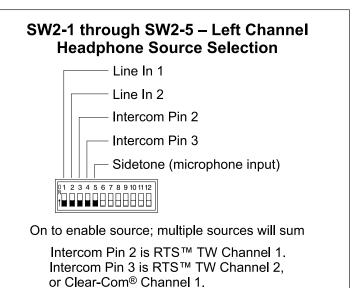

# Model 240 Producer's Console



# **Configuration Guide**

This Configuration Guide is applicable for the following serial numbers:

M240-00151 and later





























Push to Talk



Hybrid (press and hold to enable, tap to latch)

#### SW3-5 - Intercom Listen Mode



Auto



Always On

#### SW3-2 - Button 2 Mode



Push to Talk



Hybrid (press and hold to enable, tap to latch)

#### SW3-6 - Multi-Unit Mode



Secondary



Primary

#### SW3-3 - Button 3 Mode



Push to Talk



Hybrid (press and hold to enable, tap to latch)

## **SW3-7 – Main Out 2 Program Audio Source**



Line Input 1

Program Audio source for Main Out 1 & 3 is always Line Input 1.



Line Input 2

#### SW3-4 – Button 4 Mode



Push to Talk



Hybrid (press and hold to enable, tap to latch)

### SW3-8 – Main Out 4 Program Audio Source



Line Input 1

Program Audio source for Main Out 1 & 3 is always Line Input 1.



Line Input 2