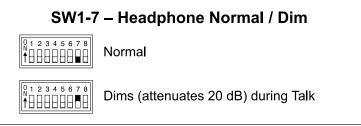

# Model 240 Producer's Console



# **Configuration Guide**

This Configuration Guide is applicable for the following serial numbers:

M240-00151 and later





























Push to Talk



Hybrid (press and hold to enable, tap to latch)

#### SW3-5 - Intercom Listen Mode



Auto



Always On

#### SW3-2 - Button 2 Mode



Push to Talk



Hybrid (press and hold to enable, tap to latch)

#### SW3-6 - Multi-Unit Mode



Secondary



Primary

#### SW3-3 - Button 3 Mode



Push to Talk



Hybrid (press and hold to enable, tap to latch)

## **SW3-7 – Main Out 2 Program Audio Source**



Line Input 1

Program Audio source for Main Out 1 & 3 is always Line Input 1.



Line Input 2

#### SW3-4 – Button 4 Mode



Push to Talk



Hybrid (press and hold to enable, tap to latch)

### SW3-8 – Main Out 4 Program Audio Source



Line Input 1

Program Audio source for Main Out 1 & 3 is always Line Input 1.



Line Input 2