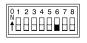

## **SW3-7 – Main Out 2 Program Audio Source**

Line Input 1

Program Audio source for Main Out 1 & 3 is always Line Input 1.

Line Input 2