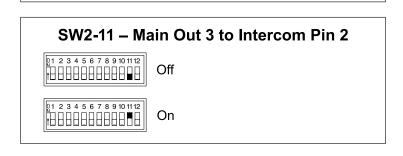

# Model 240 Producer's Console



# **Configuration Guide**

This Configuration Guide is applicable for the following serial numbers:

M240-00151 and later





























Push to Talk



Hybrid (press and hold to enable, tap to latch)

#### SW3-5 - Intercom Listen Mode



Auto



Always On

#### SW3-2 - Button 2 Mode



Push to Talk



Hybrid (press and hold to enable, tap to latch)

#### SW3-6 - Multi-Unit Mode



Secondary



Primary

#### SW3-3 - Button 3 Mode



Push to Talk



Hybrid (press and hold to enable, tap to latch)

## **SW3-7 – Main Out 2 Program Audio Source**



Line Input 1

Program Audio source for Main Out 1 & 3 is always Line Input 1.



Line Input 2

#### SW3-4 – Button 4 Mode



Push to Talk



Hybrid (press and hold to enable, tap to latch)

### SW3-8 – Main Out 4 Program Audio Source



Line Input 1

Program Audio source for Main Out 1 & 3 is always Line Input 1.



Line Input 2