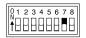

#### SW3-5 - Intercom Listen Mode

Auto

Always On

#### SW3-6 - Multi-Unit Mode

Secondary

Primary

## **SW3-7 – Main Out 2 Program Audio Source**

Line Input 1

Program Audio source for Main Out 1 & 3 is always Line Input 1.

Line Input 2

### SW3-8 – Main Out 4 Program Audio Source

Line Input 1

Program Audio source for Main Out 1 & 3 is always Line Input 1.

Line Input 2