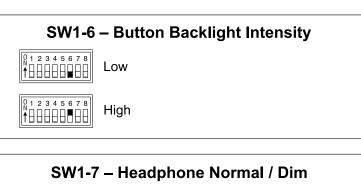

# Model 240 Producer's Console



# **Configuration Guide**

This Configuration Guide is applicable for the following serial numbers:

M240-00151 and later





























Push to Talk



Hybrid (press and hold to enable, tap to latch)

#### SW3-5 - Intercom Listen Mode



Auto



Always On

#### SW3-2 - Button 2 Mode



Push to Talk



Hybrid (press and hold to enable, tap to latch)

#### SW3-6 - Multi-Unit Mode



Secondary



Primary

#### SW3-3 - Button 3 Mode



Push to Talk



Hybrid (press and hold to enable, tap to latch)

## **SW3-7 – Main Out 2 Program Audio Source**



Line Input 1

Program Audio source for Main Out 1 & 3 is always Line Input 1.



Line Input 2

#### SW3-4 – Button 4 Mode



Push to Talk



Hybrid (press and hold to enable, tap to latch)

### SW3-8 – Main Out 4 Program Audio Source



Line Input 1

Program Audio source for Main Out 1 & 3 is always Line Input 1.



Line Input 2