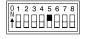

#### SW3-2 - Button 2 Mode

Push to Talk

Hybrid (press and hold to enable, tap to latch)