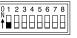

#### SW3-5 - Intercom Listen Mode

Auto

Always On

#### SW3-2 - Button 2 Mode

Push to Talk

Hybrid (press and hold to enable, tap to latch)

#### SW3-6 - Multi-Unit Mode

Secondary

Primary

#### SW3-3 - Button 3 Mode

Push to Talk

Hybrid (press and hold to enable, tap to latch)

## **SW3-7 – Main Out 2 Program Audio Source**

Line Input 1

Program Audio source for Main Out 1 & 3 is always Line Input 1.

Line Input 2

#### SW3-4 – Button 4 Mode

Push to Talk

Hybrid (press and hold to enable, tap to latch)

### SW3-8 – Main Out 4 Program Audio Source

Line Input 1

Program Audio source for Main Out 1 & 3 is always Line Input 1.

Line Input 2