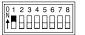

#### SW3-5 - Intercom Listen Mode

Auto

Always On

#### SW3-2 - Button 2 Mode

Push to Talk

Hybrid (press and hold to enable, tap to latch)

#### SW3-6 - Multi-Unit Mode

Secondary

Primary

#### SW3-3 - Button 3 Mode

Push to Talk

Hybrid (press and hold to enable, tap to latch)

## **SW3-7 – Main Out 2 Program Audio Source**

Line Input 1

Program Audio source for Main Out 1 & 3 is always Line Input 1.

Line Input 2

#### SW3-4 – Button 4 Mode

Push to Talk

Hybrid (press and hold to enable, tap to latch)

### SW3-8 – Main Out 4 Program Audio Source

Line Input 1

Program Audio source for Main Out 1 & 3 is always Line Input 1.

Line Input 2