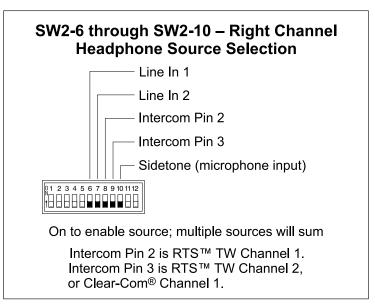

# Model 240 Producer's Console



# **Configuration Guide**

This Configuration Guide is applicable for the following serial numbers:

M240-00151 and later





























Push to Talk



Hybrid (press and hold to enable, tap to latch)

#### SW3-5 - Intercom Listen Mode



Auto



Always On

#### SW3-2 - Button 2 Mode



Push to Talk



Hybrid (press and hold to enable, tap to latch)

#### SW3-6 - Multi-Unit Mode



Secondary



Primary

#### SW3-3 - Button 3 Mode



Push to Talk



Hybrid (press and hold to enable, tap to latch)

## **SW3-7 – Main Out 2 Program Audio Source**



Line Input 1

Program Audio source for Main Out 1 & 3 is always Line Input 1.



Line Input 2

#### SW3-4 – Button 4 Mode



Push to Talk



Hybrid (press and hold to enable, tap to latch)

### SW3-8 – Main Out 4 Program Audio Source



Line Input 1

Program Audio source for Main Out 1 & 3 is always Line Input 1.



Line Input 2