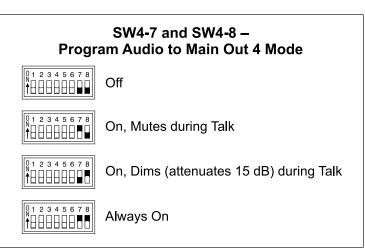

### SW3-8 – Main Out 4 Program Audio Source

Line Input 1

Program Audio source for Main Out 1 & 3 is always Line Input 1.

Line Input 2