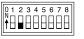

# Model 240 Producer's Console



# **Configuration Guide**

This Configuration Guide is applicable for the following serial numbers:

M240-00151 and later





























Push to Talk



Hybrid (press and hold to enable, tap to latch)

#### SW3-5 - Intercom Listen Mode



Auto



Always On

#### SW3-2 - Button 2 Mode



Push to Talk



Hybrid (press and hold to enable, tap to latch)

#### SW3-6 - Multi-Unit Mode



Secondary



Primary

#### SW3-3 - Button 3 Mode



Push to Talk



Hybrid (press and hold to enable, tap to latch)

## **SW3-7 – Main Out 2 Program Audio Source**



Line Input 1

Program Audio source for Main Out 1 & 3 is always Line Input 1.



Line Input 2

#### SW3-4 – Button 4 Mode



Push to Talk



Hybrid (press and hold to enable, tap to latch)

### SW3-8 – Main Out 4 Program Audio Source



Line Input 1

Program Audio source for Main Out 1 & 3 is always Line Input 1.



Line Input 2