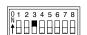

### SW3-8 – Main Out 4 Program Audio Source

Line Input 1

Program Audio source for Main Out 1 & 3 is always Line Input 1.

Line Input 2