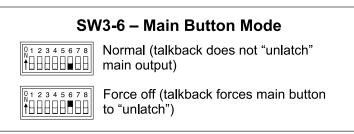

k
- **▲** Hybrid

#### **Talkback 2 Function**

- **▼** Enabled
- ♠ Disabled (Relay Only)

#### **Main Button Mode**

- ▼ Normal
- ▲ Talkback Forces Latch Off

#### **Relay Mode**

- **▼ ▼** Disabled
- **♦ ♦** Follows Main Out
- **▼** ♣ Follows Talkback 1
- **♦ ♦** Follows Talkback 2

# **Headphone Controls**

- **▼** Level/Level
- ▲ Level/Balance

## Headphone Reverse

- **▼** Normal
- **▲** Reverse

#### **Headphone Minimum**

- **▼** -40 dB
- Full Mute

#### **Main Output Source**

- ▼ Mic Preamplifier
- Compressor

#### System Mode

- **▼** On-Air
- **▲** Production

#### Phantom Power (P48)

- **♦** Off
- **♦** On

## Headphone Stereo/Mono

- **▼** Stereo
- **▲** Mono



This access plate applies to units with serial numbers M220-01151 and later.

30988 Rev A