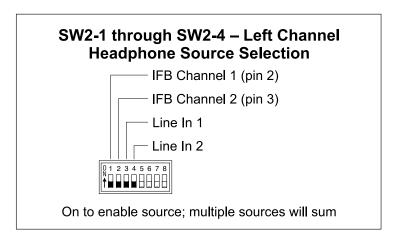

▼ Push to Talk
- **▲** Hybrid

#### **Talkback 2 Function**

- **▼** Enabled
- ♠ Disabled (Relay Only)

#### **Main Button Mode**

- ▼ Normal
- ▲ Talkback Forces Latch Off

#### **Relay Mode**

- **▼ ▼** Disabled
- **♦ ♦** Follows Main Out
- **▼** ♣ Follows Talkback 1
- **♦ ♦** Follows Talkback 2

# **Headphone Controls**

- **▼** Level/Level
- ▲ Level/Balance

## Headphone Reverse

- **▼** Normal
- **▲** Reverse

#### **Headphone Minimum**

- **▼** -40 dB
- Full Mute

#### **Main Output Source**

- ▼ Mic Preamplifier
- Compressor

#### System Mode

- **▼** On-Air
- **▲** Production

#### Phantom Power (P48)

- **♦** Off
- **♦** On

## Headphone Stereo/Mono

- **▼** Stereo
- **▲** Mono



This access plate applies to units with serial numbers M220-01151 and later.

30988 Rev A