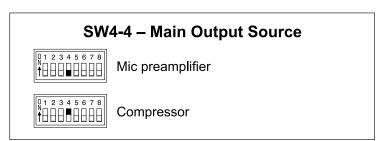

brid

#### **Talkback 2 Function**

- **▼** Enabled
- ♠ Disabled (Relay Only)

#### **Main Button Mode**

- ▼ Normal
- ▲ Talkback Forces Latch Off

#### **Relay Mode**

- **▼ ▼** Disabled
- **♦ ♦** Follows Main Out
- **▼** ♣ Follows Talkback 1
- **♦ ♦** Follows Talkback 2

# **Headphone Controls**

- **▼** Level/Level
- ▲ Level/Balance

## Headphone Reverse

- **▼** Normal
- **▲** Reverse

#### **Headphone Minimum**

- **▼** -40 dB
- Full Mute

#### **Main Output Source**

- ▼ Mic Preamplifier
- Compressor

#### System Mode

- **▼** On-Air
- **▲** Production

#### Phantom Power (P48)

- **♦** Off
- **♦** On

## Headphone Stereo/Mono

- **▼** Stereo
- **▲** Mono



This access plate applies to units with serial numbers M220-01151 and later.

30988 Rev A