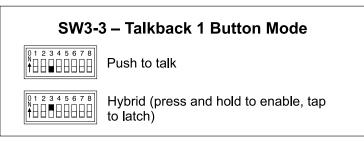

to Talk
- **▲** Hybrid

#### **Talkback 2 Function**

- **▼** Enabled
- ♠ Disabled (Relay Only)

#### **Main Button Mode**

- ▼ Normal
- ▲ Talkback Forces Latch Off

#### **Relay Mode**

- **▼ ▼** Disabled
- **♦ ♦** Follows Main Out
- **▼** ♣ Follows Talkback 1
- **♦ ♦** Follows Talkback 2

# **Headphone Controls**

- **▼** Level/Level
- ▲ Level/Balance

## Headphone Reverse

- **▼** Normal
- **▲** Reverse

#### **Headphone Minimum**

- **▼** -40 dB
- Full Mute

#### **Main Output Source**

- ▼ Mic Preamplifier
- Compressor

#### System Mode

- **▼** On-Air
- **▲** Production

#### Phantom Power (P48)

- **♦** Off
- **♦** On

## Headphone Stereo/Mono

- **▼** Stereo
- **▲** Mono



This access plate applies to units with serial numbers M220-01151 and later.

30988 Rev A