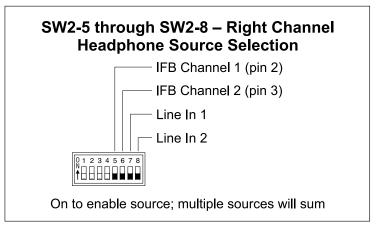

Push to Talk
- **▲** Hybrid

#### **Talkback 2 Function**

- **▼** Enabled
- ♠ Disabled (Relay Only)

#### **Main Button Mode**

- ▼ Normal
- ▲ Talkback Forces Latch Off

#### **Relay Mode**

- **▼ ▼** Disabled
- **♦ ♦** Follows Main Out
- **▼** ♣ Follows Talkback 1
- **♦ ♦** Follows Talkback 2

# **Headphone Controls**

- **▼** Level/Level
- ▲ Level/Balance

## Headphone Reverse

- **▼** Normal
- **▲** Reverse

#### **Headphone Minimum**

- **▼** -40 dB
- Full Mute

#### **Main Output Source**

- ▼ Mic Preamplifier
- Compressor

#### System Mode

- **▼** On-Air
- **▲** Production

#### Phantom Power (P48)

- **♦** Off
- **♦** On

## Headphone Stereo/Mono

- **▼** Stereo
- **▲** Mono



This access plate applies to units with serial numbers M220-01151 and later.

30988 Rev A