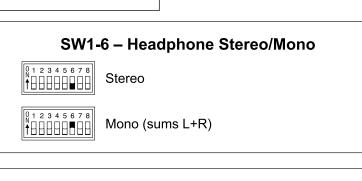

## Headphone Stereo/Mono

- **▼** Stereo
- **▲** Mono

This access plate applies to units with serial numbers M220-01151 and later.

30988 Rev A