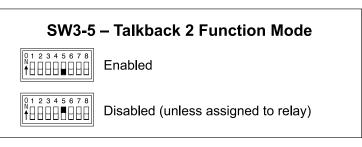

alk
- **▲** Hybrid

#### **Talkback 2 Function**

- **▼** Enabled
- ♠ Disabled (Relay Only)

#### **Main Button Mode**

- ▼ Normal
- ▲ Talkback Forces Latch Off

#### **Relay Mode**

- **▼ ▼** Disabled
- **♦ ♦** Follows Main Out
- **▼** ♣ Follows Talkback 1
- **♦ ♦** Follows Talkback 2

# **Headphone Controls**

- **▼** Level/Level
- ▲ Level/Balance

## Headphone Reverse

- **▼** Normal
- **▲** Reverse

#### **Headphone Minimum**

- **▼** -40 dB
- Full Mute

#### **Main Output Source**

- ▼ Mic Preamplifier
- Compressor

#### System Mode

- **▼** On-Air
- **▲** Production

#### Phantom Power (P48)

- **♦** Off
- **♦** On

## Headphone Stereo/Mono

- **▼** Stereo
- **▲** Mono



This access plate applies to units with serial numbers M220-01151 and later.

30988 Rev A