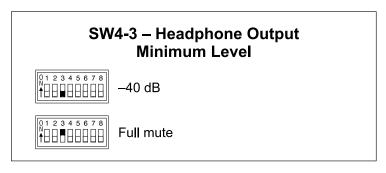

Hybrid

#### **Talkback 2 Function**

- **▼** Enabled
- ♠ Disabled (Relay Only)

#### **Main Button Mode**

- ▼ Normal
- ▲ Talkback Forces Latch Off

#### **Relay Mode**

- **▼ ▼** Disabled
- **♦ ♦** Follows Main Out
- **▼** ♣ Follows Talkback 1
- **♦ ♦** Follows Talkback 2

# **Headphone Controls**

- **▼** Level/Level
- ▲ Level/Balance

## Headphone Reverse

- **▼** Normal
- **▲** Reverse

#### **Headphone Minimum**

- **▼** -40 dB
- Full Mute

#### **Main Output Source**

- ▼ Mic Preamplifier
- Compressor

#### System Mode

- **▼** On-Air
- **▲** Production

#### Phantom Power (P48)

- **♦** Off
- **♦** On

## Headphone Stereo/Mono

- **▼** Stereo
- **▲** Mono



This access plate applies to units with serial numbers M220-01151 and later.

30988 Rev A