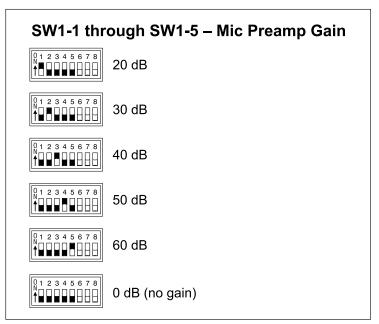

utton

- ▼ Push to Talk
- **▲** Hybrid

#### **Talkback 2 Function**

- **▼** Enabled
- ♠ Disabled (Relay Only)

#### **Main Button Mode**

- ▼ Normal
- ▲ Talkback Forces Latch Off

#### **Relay Mode**

- **▼ ▼** Disabled
- **♦ ♦** Follows Main Out
- **▼** ♣ Follows Talkback 1
- **♦ ♦** Follows Talkback 2

# **Headphone Controls**

- **▼** Level/Level
- ▲ Level/Balance

## Headphone Reverse

- **▼** Normal
- **▲** Reverse

#### **Headphone Minimum**

- **▼** -40 dB
- Full Mute

#### **Main Output Source**

- ▼ Mic Preamplifier
- Compressor

#### System Mode

- **▼** On-Air
- **▲** Production

#### Phantom Power (P48)

- **♦** Off
- **♦** On

## Headphone Stereo/Mono

- **▼** Stereo
- **▲** Mono



This access plate applies to units with serial numbers M220-01151 and later.

30988 Rev A