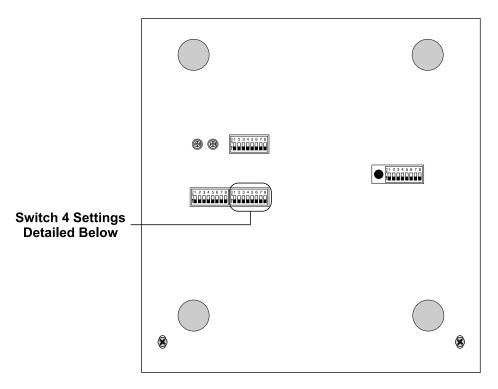

# **Configuration Guide**

This Configuration Guide is applicable for the following serial numbers:

M220-01151 and later