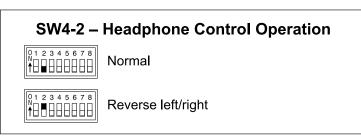

* Hybrid

#### **Talkback 2 Function**

- **▼** Enabled
- ♠ Disabled (Relay Only)

#### **Main Button Mode**

- ▼ Normal
- ▲ Talkback Forces Latch Off

#### **Relay Mode**

- **▼ ▼** Disabled
- **♦ ♦** Follows Main Out
- **▼** ♣ Follows Talkback 1
- **♦ ♦** Follows Talkback 2

# **Headphone Controls**

- **▼** Level/Level
- ▲ Level/Balance

## Headphone Reverse

- **▼** Normal
- **▲** Reverse

#### **Headphone Minimum**

- **▼** -40 dB
- Full Mute

#### **Main Output Source**

- ▼ Mic Preamplifier
- Compressor

#### System Mode

- **▼** On-Air
- **▲** Production

#### Phantom Power (P48)

- **♦** Off
- **♦** On

## Headphone Stereo/Mono

- **▼** Stereo
- **▲** Mono



This access plate applies to units with serial numbers M220-01151 and later.

30988 Rev A