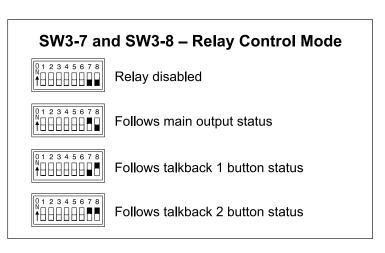

#### **Relay Mode**

- **▼ ▼** Disabled
- **♦ ♦** Follows Main Out
- **▼** ♣ Follows Talkback 1
- **♦ ♦** Follows Talkback 2