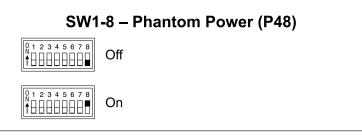

n

- ▼ Push to Talk
- **▲** Hybrid

#### **Talkback 2 Function**

- **▼** Enabled
- ♠ Disabled (Relay Only)

#### **Main Button Mode**

- ▼ Normal
- ▲ Talkback Forces Latch Off

#### **Relay Mode**

- **▼ ▼** Disabled
- **♦ ♦** Follows Main Out
- **▼** ♣ Follows Talkback 1
- **♦ ♦** Follows Talkback 2

# **Headphone Controls**

- **▼** Level/Level
- ▲ Level/Balance

## Headphone Reverse

- **▼** Normal
- **▲** Reverse

#### **Headphone Minimum**

- **▼** -40 dB
- Full Mute

#### **Main Output Source**

- ▼ Mic Preamplifier
- Compressor

#### System Mode

- **▼** On-Air
- **▲** Production

#### Phantom Power (P48)

- **♦** Off
- **♦** On

## Headphone Stereo/Mono

- **▼** Stereo
- **▲** Mono



This access plate applies to units with serial numbers M220-01151 and later.

30988 Rev A