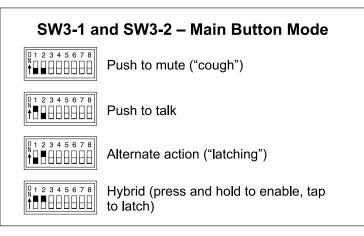

#### **Main Button**

- **▼ ▼** Push to Mute
- **♦ ♦** Push to Talk
- **★ L**atching
- **★ A** Hybrid