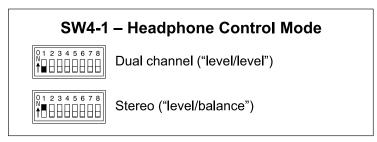

▲** Hybrid

#### **Talkback 2 Function**

- **▼** Enabled
- ♠ Disabled (Relay Only)

#### **Main Button Mode**

- ▼ Normal
- ▲ Talkback Forces Latch Off

#### **Relay Mode**

- **▼ ▼** Disabled
- **♦ ♦** Follows Main Out
- **▼** ♣ Follows Talkback 1
- **♦ ♦** Follows Talkback 2

# **Headphone Controls**

- **▼** Level/Level
- ▲ Level/Balance

## Headphone Reverse

- **▼** Normal
- **▲** Reverse

#### **Headphone Minimum**

- **▼** -40 dB
- Full Mute

#### **Main Output Source**

- ▼ Mic Preamplifier
- Compressor

#### System Mode

- **▼** On-Air
- **▲** Production

#### Phantom Power (P48)

- **♦** Off
- **♦** On

## Headphone Stereo/Mono

- **▼** Stereo
- **▲** Mono



This access plate applies to units with serial numbers M220-01151 and later.

30988 Rev A