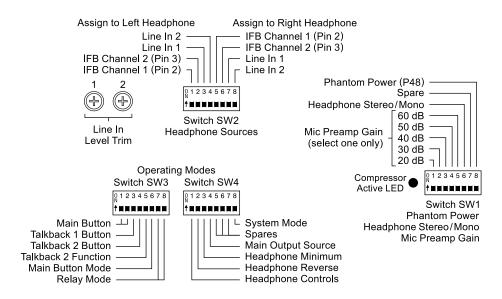

#### **Main Button**

- **▼ ▼** Push to Mute
- **♦ ♦** Push to Talk
- **★ L**atching
- **★ A** Hybrid

#### Talkback 1/2 Button

- ▼ Push to Talk
- **▲** Hybrid

#### **Talkback 2 Function**

- **▼** Enabled
- ♠ Disabled (Relay Only)

#### **Main Button Mode**

- ▼ Normal
- ▲ Talkback Forces Latch Off

#### **Relay Mode**

- **▼ ▼** Disabled
- **♦ ♦** Follows Main Out
- **▼** ♣ Follows Talkback 1
- **♦ ♦** Follows Talkback 2

# **Headphone Controls**

- **▼** Level/Level
- ▲ Level/Balance

## Headphone Reverse

- **▼** Normal
- **▲** Reverse

#### **Headphone Minimum**

- **▼** -40 dB
- Full Mute

#### **Main Output Source**

- ▼ Mic Preamplifier
- Compressor

#### System Mode

- **▼** On-Air
- **▲** Production

#### Phantom Power (P48)

- **♦** Off
- **♦** On

## Headphone Stereo/Mono

- **▼** Stereo
- **▲** Mono

This access plate applies to units with serial numbers M220-01151 and later.

30988 Rev A