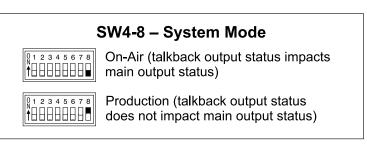

id

#### **Talkback 2 Function**

- **▼** Enabled
- ♠ Disabled (Relay Only)

#### **Main Button Mode**

- ▼ Normal
- ▲ Talkback Forces Latch Off

#### **Relay Mode**

- **▼ ▼** Disabled
- **♦ ♦** Follows Main Out
- **▼** ♣ Follows Talkback 1
- **♦ ♦** Follows Talkback 2

# **Headphone Controls**

- **▼** Level/Level
- ▲ Level/Balance

## Headphone Reverse

- **▼** Normal
- **▲** Reverse

#### **Headphone Minimum**

- **▼** -40 dB
- Full Mute

#### **Main Output Source**

- ▼ Mic Preamplifier
- Compressor

#### System Mode

- **▼** On-Air
- **▲** Production

#### Phantom Power (P48)

- **♦** Off
- **♦** On

## Headphone Stereo/Mono

- **▼** Stereo
- **▲** Mono



This access plate applies to units with serial numbers M220-01151 and later.

30988 Rev A