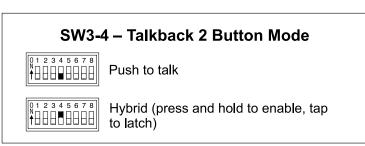

Talk
- **▲** Hybrid

#### **Talkback 2 Function**

- **▼** Enabled
- ♠ Disabled (Relay Only)

#### **Main Button Mode**

- ▼ Normal
- ▲ Talkback Forces Latch Off

#### **Relay Mode**

- **▼ ▼** Disabled
- **♦ ♦** Follows Main Out
- **▼** ♣ Follows Talkback 1
- **♦ ♦** Follows Talkback 2

# **Headphone Controls**

- **▼** Level/Level
- ▲ Level/Balance

## Headphone Reverse

- **▼** Normal
- **▲** Reverse

#### **Headphone Minimum**

- **▼** -40 dB
- Full Mute

#### **Main Output Source**

- ▼ Mic Preamplifier
- Compressor

#### System Mode

- **▼** On-Air
- **▲** Production

#### Phantom Power (P48)

- **♦** Off
- **♦** On

## Headphone Stereo/Mono

- **▼** Stereo
- **▲** Mono



This access plate applies to units with serial numbers M220-01151 and later.

30988 Rev A