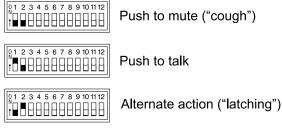

#### SW3-1 and SW3-2 – Main Button Mode

Hybrid (press and hold to enable, tap to latch)

# SW3-3 – Talkback Button Mode

Push to talk

Hybrid (press and hold to enable, tap to latch)