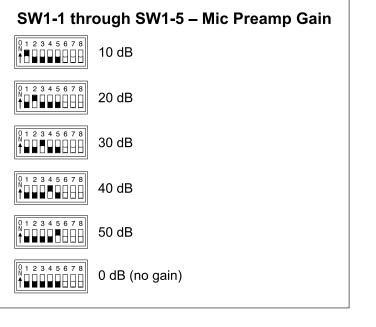

# **Configuration Guide**

This Configuration Guide is applicable for the following serial numbers: M212-01151 and later















#### SW3-1 and SW3-2 – Main Button Mode



Hybrid (press and hold to enable, tap to latch)

# SW3-3 – Talkback Button Mode



Push to talk

Hybrid (press and hold to enable, tap to latch)

# SW3-4 – Headphone Control Mode



Dual channel ("level/level")

Stereo ("level/balance")

# SW3-5 – Headphone Control Operation

0123456789101112 

Reverse left/right

Normal

#### SW3-6 – Headphone Output Minimum Level



0 1 2 3 4 5 6 7 8 9 10 11 12 1 2 3 4 5 6 7 8 9 10 11 12

Full mute

# SW3-7 and SW3-8 – Digital Input Source



Switch 3 Settings Continued Next Page



Image: Swy3-12 – System Wode

Image: Swy3-12 – Swy3-10112

Image: Swy3-12