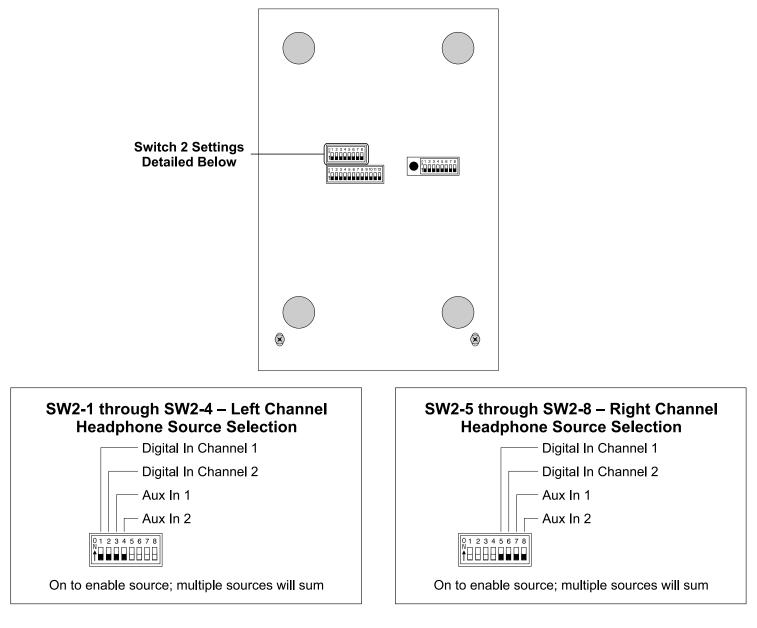

# **Configuration Guide**

This Configuration Guide is applicable for the following serial numbers: M212-01151 and later















#### SW3-1 and SW3-2 – Main Button Mode



Hybrid (press and hold to enable, tap to latch)

# SW3-3 – Talkback Button Mode



Push to talk

Hybrid (press and hold to enable, tap to latch)

# SW3-4 – Headphone Control Mode



Dual channel ("level/level")

Stereo ("level/balance")

# SW3-5 – Headphone Control Operation

0123456789101112 

Reverse left/right

Normal

#### SW3-6 – Headphone Output Minimum Level



0 1 2 3 4 5 6 7 8 9 10 11 12 1 2 3 4 5 6 7 8 9 10 11 12

Full mute

# SW3-7 and SW3-8 – Digital Input Source



Switch 3 Settings Continued Next Page



Image: Swy3-12 – System Wode

Image: Swy3-12 – Swy3-10112

Image: Swy3-12