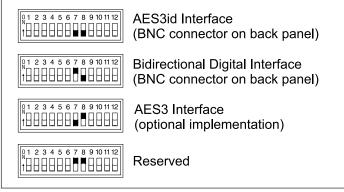

# SW3-7 and SW3-8 – Digital Input Source

Switch 3 Settings Continued Next Page

Image: Swy3-12 – System Wode

Image: Swy3-12 – Swy3-10112

Image: Swy3-12