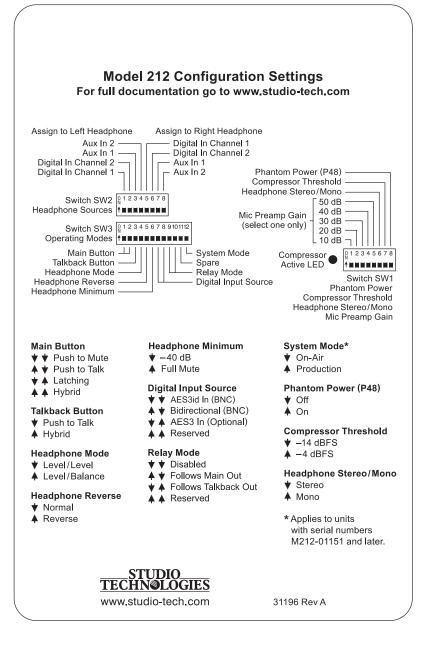

#### SW3-1 and SW3-2 – Main Button Mode

Hybrid (press and hold to enable, tap to latch)

# SW3-3 – Talkback Button Mode

Push to talk

Hybrid (press and hold to enable, tap to latch)

# SW3-4 – Headphone Control Mode

Dual channel ("level/level")

Stereo ("level/balance")

# SW3-5 – Headphone Control Operation

0123456789101112 

Reverse left/right

Normal

#### SW3-6 – Headphone Output Minimum Level

0 1 2 3 4 5 6 7 8 9 10 11 12 1 2 3 4 5 6 7 8 9 10 11 12

Full mute

# SW3-7 and SW3-8 – Digital Input Source

Switch 3 Settings Continued Next Page

Image: Swy3-12 – System Wode

Image: Swy3-12 – Swy3-10112

Image: Swy3-12