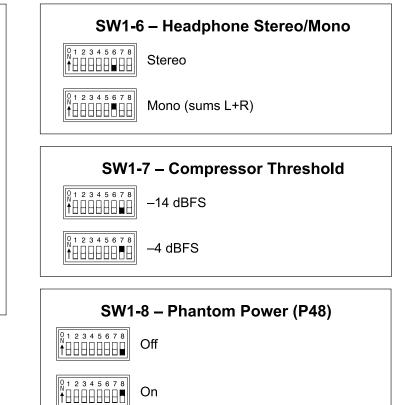

# **Configuration Guide**

This Configuration Guide is applicable for the following serial numbers: M212-01151 and later















#### SW3-1 and SW3-2 – Main Button Mode



Hybrid (press and hold to enable, tap to latch)

# SW3-3 – Talkback Button Mode



Push to talk

Hybrid (press and hold to enable, tap to latch)

# SW3-4 – Headphone Control Mode



Dual channel ("level/level")

Stereo ("level/balance")

# SW3-5 – Headphone Control Operation

0123456789101112 

Reverse left/right

Normal

#### SW3-6 – Headphone Output Minimum Level



0 1 2 3 4 5 6 7 8 9 10 11 12 1 2 3 4 5 6 7 8 9 10 11 12

Full mute

# SW3-7 and SW3-8 – Digital Input Source



Switch 3 Settings Continued Next Page



Image: Swy3-12 – System Wode

Image: Swy3-12 – Swy3-10112

Image: Swy3-12