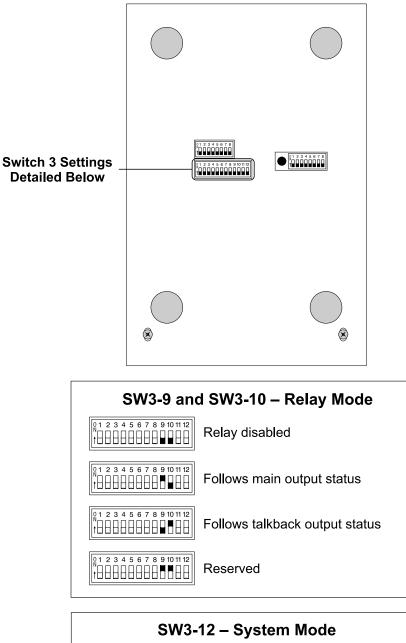

# SW3-7 and SW3-8 – Digital Input Source

Switch 3 Settings Continued Next Page

Image: Swy3-12 – System Wode

Image: Swy3-12 – Swy3-10112

Image: Swy3-12