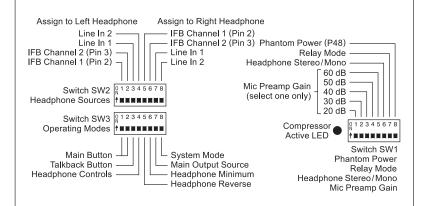

# Model 210 Configuration Settings For full documentation go to www.studio-tech.com

#### **Main Button**

- ▼ ▼ Push to Mute
- ♠ ♥ Push to Talk
- **▼** ▲ Latching
- **▲ ▲** Hybrid

### Talkback Button

- ▼ Push to Talk
- **▲** Hybrid

#### **Headphone Controls**

- ▼ Level/Level
- ▲ Level/Balance

### Headphone Reverse

- ▼ Normal
- **▲** Reverse

#### Headphone Minimum

- **▼** -40 dB
- **▲** Full Mute

#### Main Output Source

- ▼ Mic Preamplifier
- **▲** Compressor

#### System Mode

- **▼** On-Air
- ♠ Production

#### Phantom Power (P48)

- **▼** Off
- **♦** On

#### Relay Mode\*

- ▼ Follows Main Out
- ▲ Follows Talkback Out

#### Headphone Stereo/Mono

- **▼** Stereo
- **▲** Mono
- \* Relay function provided only on units with serial numbers M210-01151 and later.