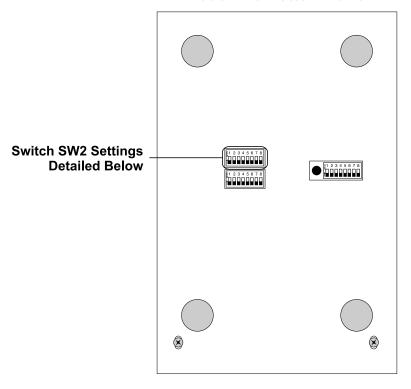

▼ ▼ Push to Mute
- ♠ ♥ Push to Talk
- **▼** ▲ Latching
- **▲ ▲** Hybrid

### Talkback Button

- ▼ Push to Talk
- **▲** Hybrid

#### **Headphone Controls**

- ▼ Level/Level
- ▲ Level/Balance

### Headphone Reverse

- ▼ Normal
- **▲** Reverse

#### Headphone Minimum

- **▼** -40 dB
- **▲** Full Mute

#### Main Output Source

- ▼ Mic Preamplifier
- **▲** Compressor

#### System Mode

- **▼** On-Air
- ♠ Production

#### Phantom Power (P48)

- **▼** Off
- **♦** On

#### Relay Mode\*

- ▼ Follows Main Out
- ▲ Follows Talkback Out

#### Headphone Stereo/Mono

- **▼** Stereo
- **▲** Mono
- \* Relay function provided only on units with serial numbers M210-01151 and later.

## STUDIO TECHNOLOGIES

www.studio-tech.com

31049 Rev A

## **Model 210 Bottom Panel**







## **Model 210 Bottom Panel**







## **Model 210 Bottom Panel**