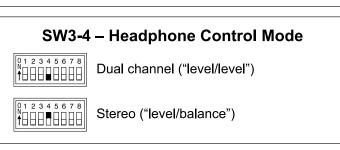

* ▲ Latching
- **▲ ▲** Hybrid

### Talkback Button

- ▼ Push to Talk
- **▲** Hybrid

#### **Headphone Controls**

- ▼ Level/Level
- ▲ Level/Balance

### Headphone Reverse

- ▼ Normal
- **▲** Reverse

#### Headphone Minimum

- **▼** -40 dB
- **▲** Full Mute

#### Main Output Source

- ▼ Mic Preamplifier
- **▲** Compressor

#### System Mode

- **▼** On-Air
- ♠ Production

#### Phantom Power (P48)

- **▼** Off
- **♦** On

#### Relay Mode\*

- ▼ Follows Main Out
- ▲ Follows Talkback Out

#### Headphone Stereo/Mono

- **▼** Stereo
- **▲** Mono
- \* Relay function provided only on units with serial numbers M210-01151 and later.

## STUDIO TECHNOLOGIES

www.studio-tech.com

31049 Rev A

## **Model 210 Bottom Panel**







## **Model 210 Bottom Panel**







## **Model 210 Bottom Panel**