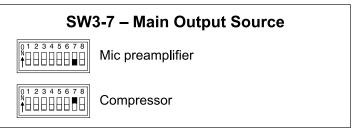

tching
- **▲ ▲** Hybrid

### Talkback Button

- ▼ Push to Talk
- **▲** Hybrid

#### **Headphone Controls**

- ▼ Level/Level
- ▲ Level/Balance

### Headphone Reverse

- ▼ Normal
- **▲** Reverse

#### Headphone Minimum

- **▼** -40 dB
- **▲** Full Mute

#### Main Output Source

- ▼ Mic Preamplifier
- **▲** Compressor

#### System Mode

- **▼** On-Air
- ♠ Production

#### Phantom Power (P48)

- **▼** Off
- **♦** On

#### Relay Mode\*

- ▼ Follows Main Out
- ▲ Follows Talkback Out

#### Headphone Stereo/Mono

- **▼** Stereo
- **▲** Mono
- \* Relay function provided only on units with serial numbers M210-01151 and later.

## STUDIO TECHNOLOGIES

www.studio-tech.com

31049 Rev A

## **Model 210 Bottom Panel**







## **Model 210 Bottom Panel**







## **Model 210 Bottom Panel**