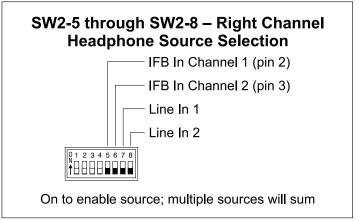

Push to Mute
- ♠ ♥ Push to Talk
- **▼** ▲ Latching
- **▲ ▲** Hybrid

### Talkback Button

- ▼ Push to Talk
- **▲** Hybrid

#### **Headphone Controls**

- ▼ Level/Level
- ▲ Level/Balance

### Headphone Reverse

- ▼ Normal
- **▲** Reverse

#### Headphone Minimum

- **▼** -40 dB
- **▲** Full Mute

#### Main Output Source

- ▼ Mic Preamplifier
- **▲** Compressor

#### System Mode

- **▼** On-Air
- ♠ Production

#### Phantom Power (P48)

- **▼** Off
- **♦** On

#### Relay Mode\*

- ▼ Follows Main Out
- ▲ Follows Talkback Out

#### Headphone Stereo/Mono

- **▼** Stereo
- **▲** Mono
- \* Relay function provided only on units with serial numbers M210-01151 and later.

## STUDIO TECHNOLOGIES

www.studio-tech.com

31049 Rev A

## **Model 210 Bottom Panel**







## **Model 210 Bottom Panel**







## **Model 210 Bottom Panel**