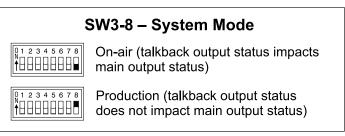

hing
- **▲ ▲** Hybrid

### Talkback Button

- ▼ Push to Talk
- **▲** Hybrid

#### **Headphone Controls**

- ▼ Level/Level
- ▲ Level/Balance

### Headphone Reverse

- ▼ Normal
- **▲** Reverse

#### Headphone Minimum

- **▼** -40 dB
- **▲** Full Mute

#### Main Output Source

- ▼ Mic Preamplifier
- **▲** Compressor

#### System Mode

- **▼** On-Air
- ♠ Production

#### Phantom Power (P48)

- **▼** Off
- **♦** On

#### Relay Mode\*

- ▼ Follows Main Out
- ▲ Follows Talkback Out

#### Headphone Stereo/Mono

- **▼** Stereo
- **▲** Mono
- \* Relay function provided only on units with serial numbers M210-01151 and later.

## STUDIO TECHNOLOGIES

www.studio-tech.com

31049 Rev A

## **Model 210 Bottom Panel**







## **Model 210 Bottom Panel**







## **Model 210 Bottom Panel**