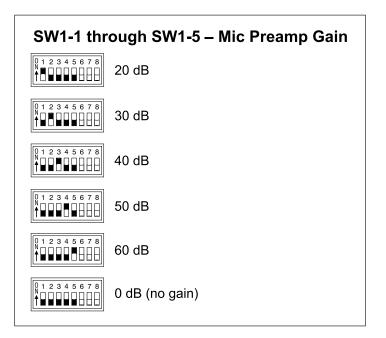

tech.com



#### **Main Button**

- ▼ ▼ Push to Mute
- ♠ ♥ Push to Talk
- **▼** ▲ Latching
- **▲ ▲** Hybrid

### Talkback Button

- ▼ Push to Talk
- **▲** Hybrid

#### **Headphone Controls**

- ▼ Level/Level
- ▲ Level/Balance

### Headphone Reverse

- ▼ Normal
- **▲** Reverse

#### Headphone Minimum

- **▼** -40 dB
- **▲** Full Mute

#### Main Output Source

- ▼ Mic Preamplifier
- **▲** Compressor

#### System Mode

- **▼** On-Air
- ♠ Production

#### Phantom Power (P48)

- **▼** Off
- **♦** On

#### Relay Mode\*

- ▼ Follows Main Out
- ▲ Follows Talkback Out

#### Headphone Stereo/Mono

- **▼** Stereo
- **▲** Mono
- \* Relay function provided only on units with serial numbers M210-01151 and later.

## STUDIO TECHNOLOGIES

www.studio-tech.com

31049 Rev A

## **Model 210 Bottom Panel**







## **Model 210 Bottom Panel**







## **Model 210 Bottom Panel**