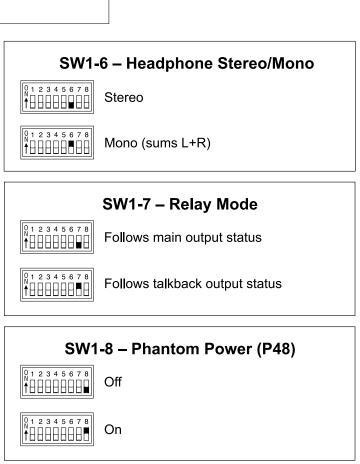

#### Headphone Stereo/Mono

- **▼** Stereo
- **▲** Mono
- \* Relay function provided only on units with serial numbers M210-01151 and later.

#### Relay Mode\*

- ▼ Follows Main Out
- ▲ Follows Talkback Out

#### Phantom Power (P48)

- **▼** Off
- **♦** On