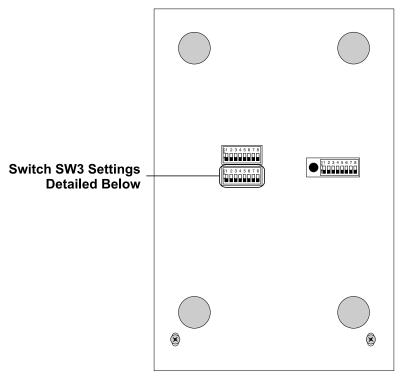

- **▼** ▲ Latching
- **▲ ▲** Hybrid

### Talkback Button

- ▼ Push to Talk
- **▲** Hybrid

#### **Headphone Controls**

- ▼ Level/Level
- ▲ Level/Balance

### Headphone Reverse

- ▼ Normal
- **▲** Reverse

#### Headphone Minimum

- **▼** -40 dB
- **▲** Full Mute

#### Main Output Source

- ▼ Mic Preamplifier
- **▲** Compressor

#### System Mode

- **▼** On-Air
- ♠ Production

#### Phantom Power (P48)

- **▼** Off
- **♦** On

#### Relay Mode\*

- ▼ Follows Main Out
- ▲ Follows Talkback Out

#### Headphone Stereo/Mono

- **▼** Stereo
- **▲** Mono
- \* Relay function provided only on units with serial numbers M210-01151 and later.

## STUDIO TECHNOLOGIES

www.studio-tech.com

31049 Rev A

## **Model 210 Bottom Panel**







## **Model 210 Bottom Panel**







## **Model 210 Bottom Panel**