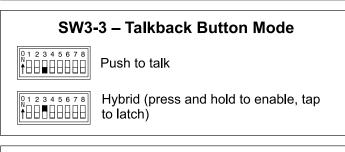

▼** ▲ Latching
- **▲ ▲** Hybrid

### Talkback Button

- ▼ Push to Talk
- **▲** Hybrid

#### **Headphone Controls**

- ▼ Level/Level
- ▲ Level/Balance

### Headphone Reverse

- ▼ Normal
- **▲** Reverse

#### Headphone Minimum

- **▼** -40 dB
- **▲** Full Mute

#### Main Output Source

- ▼ Mic Preamplifier
- **▲** Compressor

#### System Mode

- **▼** On-Air
- ♠ Production

#### Phantom Power (P48)

- **▼** Off
- **♦** On

#### Relay Mode\*

- ▼ Follows Main Out
- ▲ Follows Talkback Out

#### Headphone Stereo/Mono

- **▼** Stereo
- **▲** Mono
- \* Relay function provided only on units with serial numbers M210-01151 and later.

## STUDIO TECHNOLOGIES

www.studio-tech.com

31049 Rev A

## **Model 210 Bottom Panel**







## **Model 210 Bottom Panel**







## **Model 210 Bottom Panel**