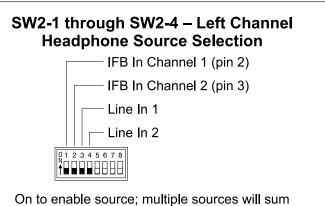

▼ Push to Mute
- ♠ ♥ Push to Talk
- **▼** ▲ Latching
- **▲ ▲** Hybrid

### Talkback Button

- ▼ Push to Talk
- **▲** Hybrid

#### **Headphone Controls**

- ▼ Level/Level
- ▲ Level/Balance

### Headphone Reverse

- ▼ Normal
- **▲** Reverse

#### Headphone Minimum

- **▼** -40 dB
- **▲** Full Mute

#### Main Output Source

- ▼ Mic Preamplifier
- **▲** Compressor

#### System Mode

- **▼** On-Air
- ♠ Production

#### Phantom Power (P48)

- **▼** Off
- **♦** On

#### Relay Mode\*

- ▼ Follows Main Out
- ▲ Follows Talkback Out

#### Headphone Stereo/Mono

- **▼** Stereo
- **▲** Mono
- \* Relay function provided only on units with serial numbers M210-01151 and later.

## STUDIO TECHNOLOGIES

www.studio-tech.com

31049 Rev A

## **Model 210 Bottom Panel**







## **Model 210 Bottom Panel**







## **Model 210 Bottom Panel**