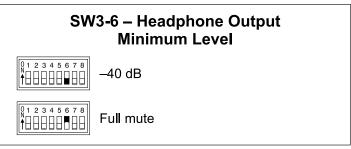

Latching
- **▲ ▲** Hybrid

### Talkback Button

- ▼ Push to Talk
- **▲** Hybrid

#### **Headphone Controls**

- ▼ Level/Level
- ▲ Level/Balance

### Headphone Reverse

- ▼ Normal
- **▲** Reverse

#### Headphone Minimum

- **▼** -40 dB
- **▲** Full Mute

#### Main Output Source

- ▼ Mic Preamplifier
- **▲** Compressor

#### System Mode

- **▼** On-Air
- ♠ Production

#### Phantom Power (P48)

- **▼** Off
- **♦** On

#### Relay Mode\*

- ▼ Follows Main Out
- ▲ Follows Talkback Out

#### Headphone Stereo/Mono

- **▼** Stereo
- **▲** Mono
- \* Relay function provided only on units with serial numbers M210-01151 and later.

## STUDIO TECHNOLOGIES

www.studio-tech.com

31049 Rev A

## **Model 210 Bottom Panel**







## **Model 210 Bottom Panel**







## **Model 210 Bottom Panel**