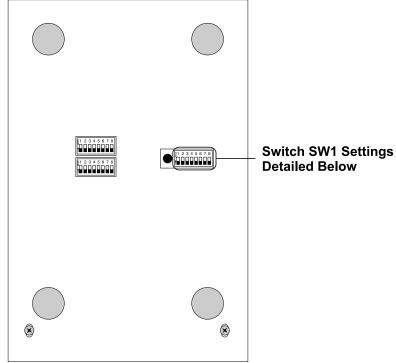

o-tech.com



#### **Main Button**

- ▼ ▼ Push to Mute
- ♠ ♥ Push to Talk
- **▼** ▲ Latching
- **▲ ▲** Hybrid

### Talkback Button

- ▼ Push to Talk
- **▲** Hybrid

#### **Headphone Controls**

- ▼ Level/Level
- ▲ Level/Balance

### Headphone Reverse

- ▼ Normal
- **▲** Reverse

#### Headphone Minimum

- **▼** -40 dB
- **▲** Full Mute

#### Main Output Source

- ▼ Mic Preamplifier
- **▲** Compressor

#### System Mode

- **▼** On-Air
- ♠ Production

#### Phantom Power (P48)

- **▼** Off
- **♦** On

#### Relay Mode\*

- ▼ Follows Main Out
- ▲ Follows Talkback Out

#### Headphone Stereo/Mono

- **▼** Stereo
- **▲** Mono
- \* Relay function provided only on units with serial numbers M210-01151 and later.

## STUDIO TECHNOLOGIES

www.studio-tech.com

31049 Rev A

## **Model 210 Bottom Panel**







## **Model 210 Bottom Panel**







## **Model 210 Bottom Panel**