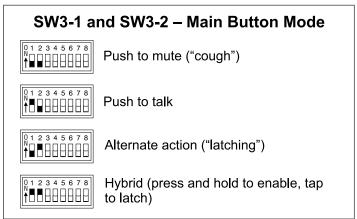

#### **Main Button**

- ▼ ▼ Push to Mute
- ♠ ♥ Push to Talk
- **▼** ▲ Latching
- **▲ ▲** Hybrid