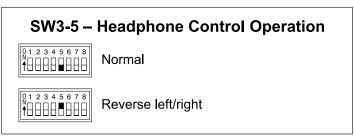

▲ Latching
- **▲ ▲** Hybrid

### Talkback Button

- ▼ Push to Talk
- **▲** Hybrid

#### **Headphone Controls**

- ▼ Level/Level
- ▲ Level/Balance

### Headphone Reverse

- ▼ Normal
- **▲** Reverse

#### Headphone Minimum

- **▼** -40 dB
- **▲** Full Mute

#### Main Output Source

- ▼ Mic Preamplifier
- **▲** Compressor

#### System Mode

- **▼** On-Air
- ♠ Production

#### Phantom Power (P48)

- **▼** Off
- **♦** On

#### Relay Mode\*

- ▼ Follows Main Out
- ▲ Follows Talkback Out

#### Headphone Stereo/Mono

- **▼** Stereo
- **▲** Mono
- \* Relay function provided only on units with serial numbers M210-01151 and later.

## STUDIO TECHNOLOGIES

www.studio-tech.com

31049 Rev A

## **Model 210 Bottom Panel**







## **Model 210 Bottom Panel**







## **Model 210 Bottom Panel**